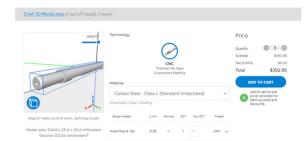

Online resources such as the Thomson Instant 3D Quote Tool allow designers to upload a CAD file, make real-time changes, choose a material, and receive a quote and lead time immediately, thereby saving them costly time and keeping projects on track.