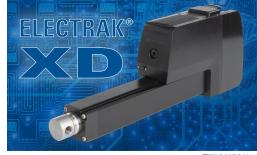

## The next evolution of electric linear actuators has arrived with the Electrak® XD

The new Thomson Electrak XD is strong enough to take on hydraulic applications while, at the same time, be smarter, smaller and more efficient than competitive technologies. On top of its groundbreaking strength, the XD offers extensive protection against even the harshest conditions and ingress, and

TTHOMSON Linear Motion. Optimized features enhanced controllability and diagnostics via onboard controls.

Key highlights of the Electrak XD include:

- Load handling up to 25,000 N
  Internal load holding brake
- Duty cycle up to 100%

- Optional shock load dampening
- Duty cycle up to 100%
  Strokes up to 1200 mm
  Speeds up to 75 mm/s
  Optional snock load dampening
  Optional manual override
  Constant monitoring and diagnostics

LEARN MORE ABOUT THE **ELECTRAK XD** 