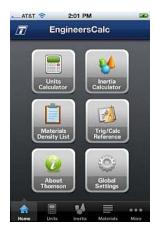

## Engineering support on the go - Mobile **Engineering App from Thomson**

Thomson's EngineersCALC is four calculator applications in one and provides easy access to commonly needed engineering utilities for motion and machine design professionals.

Convert a number from one set of units to another, calculate the inertia of a common shape, determine the density of a material in a particular unit, or look up a common trigonometric or calculus function. Saving and sharing calculations is easy with built-in email and texting features. App is available for Android and iPhone.